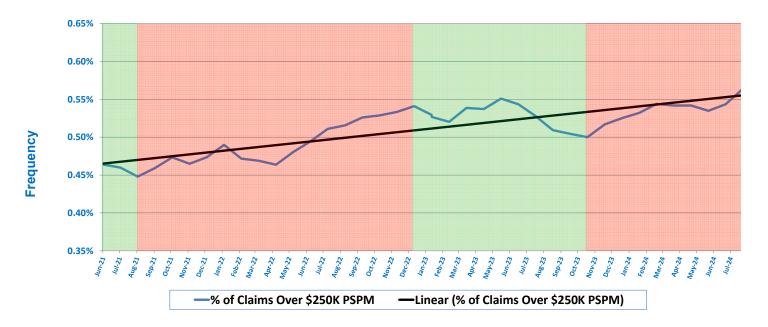

$34,459,733)  | 97.4%  | 101.6% | 103.9% |
| May-24 | \$304,592,764 | \$2,406,925,016 | \$314,539,372 | \$2,451,331,356 | (\$9,946,607)  | (\$44,406,341)  | 103.3% | 101.8% | 104.1% |
| Jun-24 | \$305,354,878 | \$2,712,279,894 | \$290,808,007 | \$2,742,139,364 | \$14,546,871   | (\$29,859,470)  | 95.2%  | 101.1% | 103.2% |
| Jul-24 | \$308,001,135 | \$3,020,281,030 | \$326,528,764 | \$3,068,668,127 | (\$18,527,628) | (\$48,387,098)  | 106.0% | 101.6% | 103.9% |
| Aug-24 | \$300,404,980 | \$3,320,686,010 | \$371,435,740 | \$3,440,103,868 | (\$71,030,760) | (\$119,417,858) | 123.6% | 103.6% | 105.4% |
| Sep-24 | \$319,268,940 | \$3,639,954,949 | \$270,981,142 | \$3,711,085,010 | \$48,287,798   | (\$71,130,060)  | 84.9%  | 102.0% | 103.6% |

### Large Claim History - June 2021 - August 2024







### Summary of Individuals with Claims over \$250,000

| Count Paid Count    1