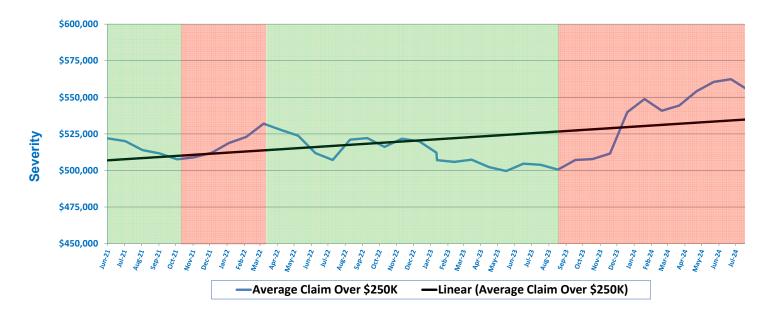

4,459,733)  | 97.4%  | 101.6% | 103.9% |
| May-24 | \$304,592,764 | \$2,406,925,016 | \$314,539,372 | \$2,451,331,356 | (\$9,946,607)  | (\$44,406,341)  | 103.3% | 101.8% | 104.1% |
| Jun-24 | \$305,354,878 | \$2,712,279,894 | \$290,808,007 | \$2,742,139,364 | \$14,546,871   | (\$29,859,470)  | 95.2%  | 101.1% | 103.2% |
| Jul-24 | \$308,001,135 | \$3,020,281,030 | \$326,528,764 | \$3,068,668,127 | (\$18,527,628) | (\$48,387,098)  | 106.0% | 101.6% | 103.9% |
| Aug-24 | \$300,404,980 | \$3,320,686,010 | \$371,435,740 | \$3,440,103,868 | (\$71,030,760) | (\$119,417,858) | 123.6% | 103.6% | 105.4% |
| Sep-24 | \$319,268,940 | \$3,639,954,949 | \$270,981,142 | \$3,711,085,010 | \$48,287,798   | (\$71,130,060)  | 84.9%  | 102.0% | 103.6% |

### Large Claim History - June 2021 - August 2024







### Summary of Individuals with Claims over \$250,000

| Count Paid Count    1