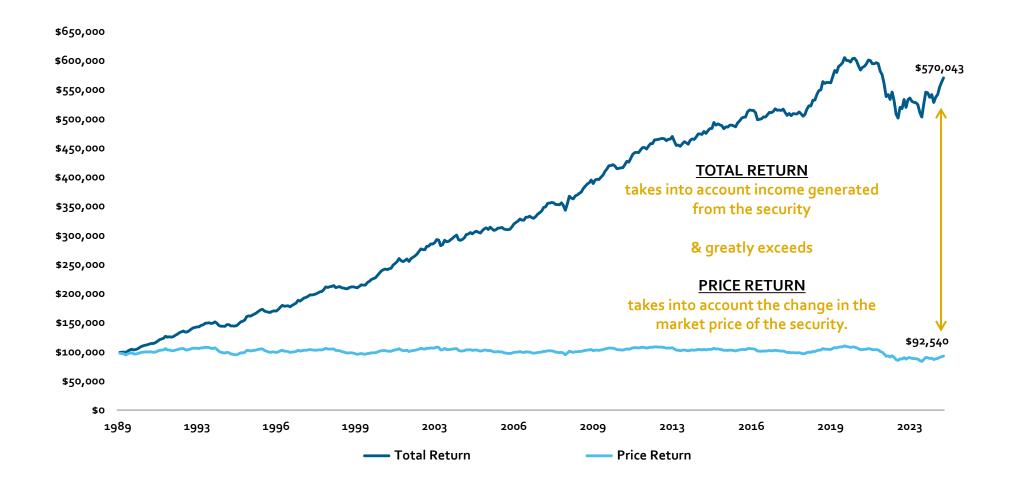

### Fixed Income Returns Come From the Coupon

\$100,000 Investment in Bloomberg US Aggregate Index

December 1989 - September 30, 2024

Source: FactSet, Morgan Stanley Wealth Management GIO

Past performance is no guarantee of future results. Estimates of future performance are based on assumptions that may not be realized. This material is not a solicitation of any offer to buy or sell any security or other financial instrument or to participate in any trading strategy. Please refer to important information, disclosures and qualifications at the end of this material.