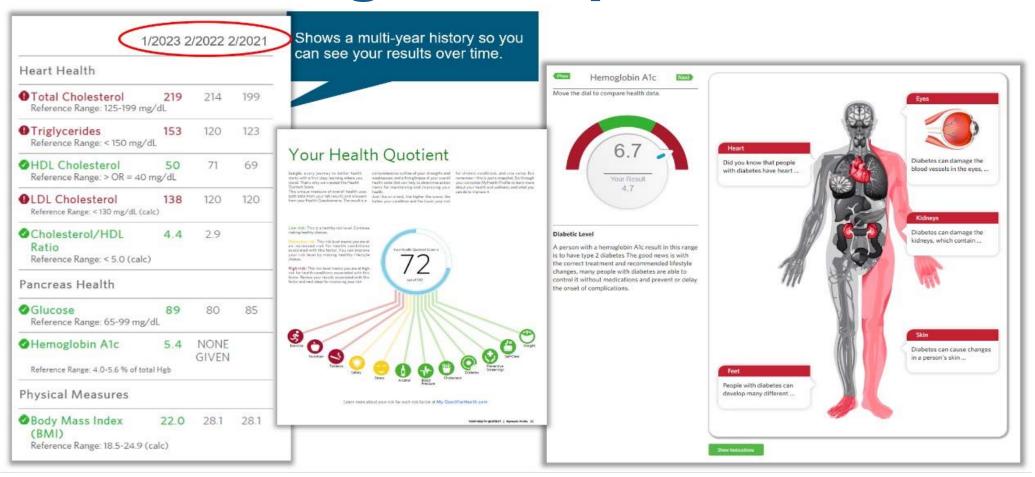

Health Assessment: A health screening that provides participants with basic health results and actionable steps for improving them.

Health Insurance Portability and Accountability Act (HIPAA): A federal health benefits law passed in 1996, effective July 1, 1997, which among other things, protects the privacy rights of heath plan participants.