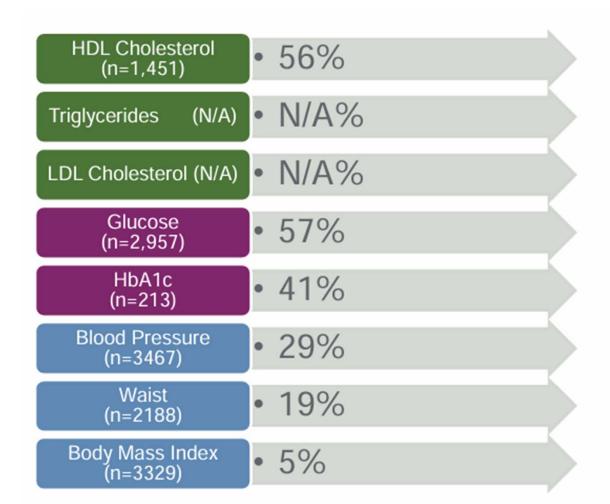

Health Assessment: A health screening that provides participants with basic health results and actionable steps for improving them.

Health Insurance Portability and Accountability Act (HIPAA): A federal health benefits law passed in 1996, effective July 1, 1997, which among other things, protects the privacy rights of heath plan participants.