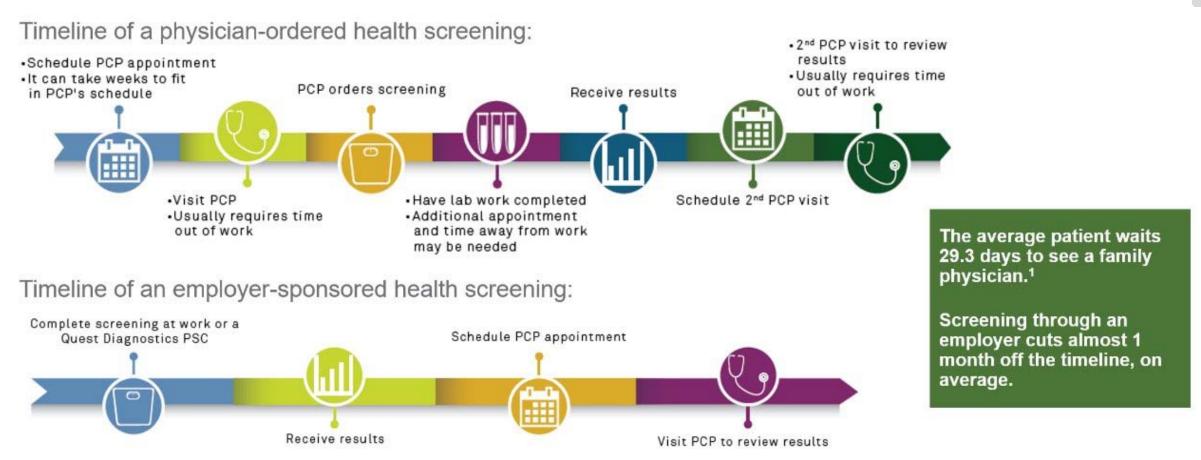

Health Assessment: A health screening that provides participants with basic health results and actionable steps for improving them.

Health Insurance Portability and Accountability Act (HIPAA): A federal health benefits law passed in 1996, effective July 1, 1997, which among other things, protects the privacy rights of heath plan participants.