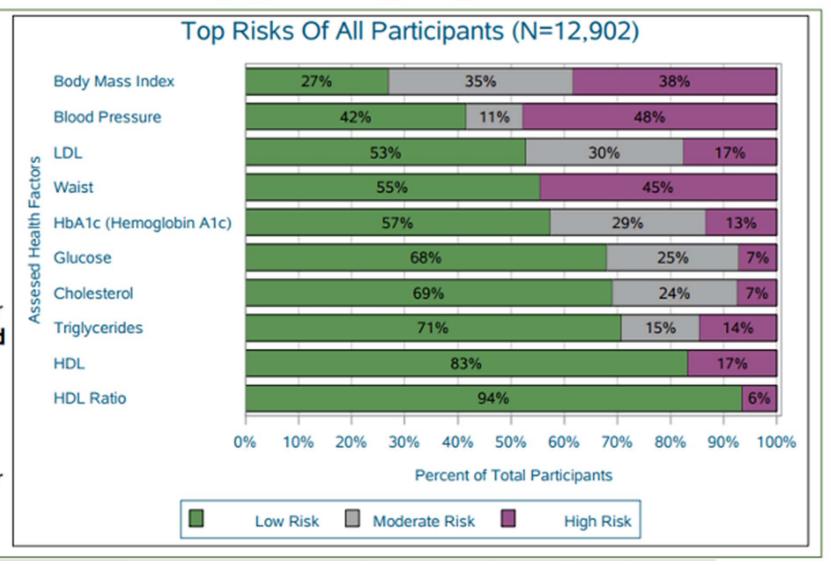

Health Assessment: A health screening that provides participants with basic health results and actionable steps for improving them.

Health Insurance Portability and Accountability Act (HIPAA): A federal health benefits law passed in 1996, effective July 1, 1997, which among other things, protects the privacy rights of heath plan participants.