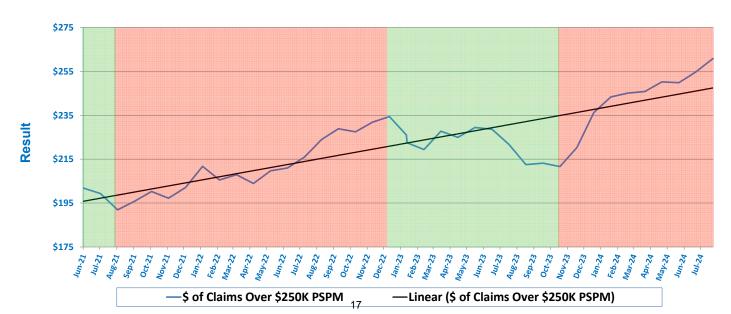

459,733)  | 97.4%  | 101.6% | 103.9% |
| May-24 | \$304,592,764 | \$2,406,925,016 | \$314,539,372 | \$2,451,331,356 | (\$9,946,607)  | (\$44,406,341)  | 103.3% | 101.8% | 104.1% |
| Jun-24 | \$305,354,878 | \$2,712,279,894 | \$290,808,007 | \$2,742,139,364 | \$14,546,871   | (\$29,859,470)  | 95.2%  | 101.1% | 103.2% |
| Jul-24 | \$308,001,135 | \$3,020,281,030 | \$326,528,764 | \$3,068,668,127 | (\$18,527,628) | (\$48,387,098)  | 106.0% | 101.6% | 103.9% |
| Aug-24 | \$300,404,980 | \$3,320,686,010 | \$371,435,740 | \$3,440,103,868 | (\$71,030,760) | (\$119,417,858) | 123.6% | 103.6% | 105.4% |
| Sep-24 | \$319,268,940 | \$3,639,954,949 | \$270,981,142 | \$3,711,085,010 | \$48,287,798   | (\$71,130,060)  | 84.9%  | 102.0% | 103.6% |

### Large Claim History - June 2021 - August 2024







### Summary of Individuals with Claims over \$250,000

| Count Paid Count    1