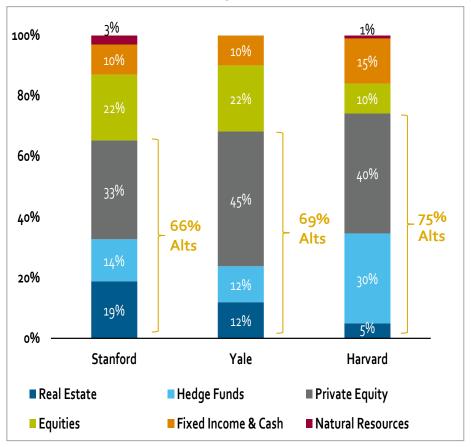

### Institutions & College Endowments Are Heavily Invested in Alternatives

#### Strategic Endowment Asset Allocations

Latest data available as of October, 2023

Source: Morgan Stanley Wealth Management Global Investment Office. Left Chart: National Association of College and University Business Officers (NACUBO) study of approximately 800 institutions published January of each year. Note: The larger the endowment, the better the ability to diversify. Traditional Strategies include equity, fixed income and cash. Alternatives Strategies include real estate, hedge funds, private equity, venture capital, natural resources and other. Right Chart: Stanford University 2023 Financial Report, Yale University 2023 Financial Report, Note: The allocations represented here are for illustrative purposes only. Alternatives investments are not suitable for all investors.