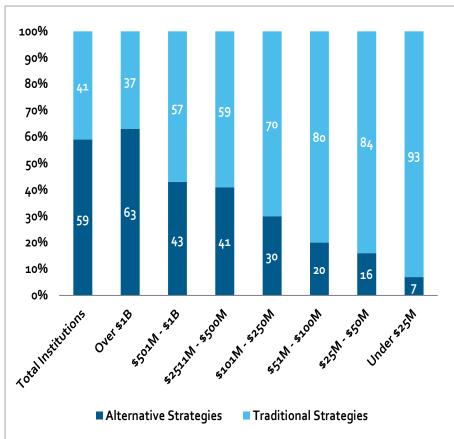

### Institutions & College Endowments Are Heavily Invested in Alternatives

#### Institutional Portfolio Allocations

December 31, 2022

#### Strategic Endowment Asset Allocations

Latest data available as of October, 2023

Source: Morgan Stanley Wealth Management Global Investment Office. Left Chart: National Association of College and University Business Officers (NACUBO) study of approximately 800 institutions published January of each year. Note: The larger the endowment, the better the ability to diversify. Traditional Strategies include equity, fixed income and cash. Alternatives Strategies include real estate, hedge funds, private equity, venture capital, natural resources and other. Right Chart: Stanford University 2023 Financial Report, Yale University 2023 Financial Report, Note: The allocations represented here are for illustrative purposes only. Alternatives investments are not suitable for all investors.